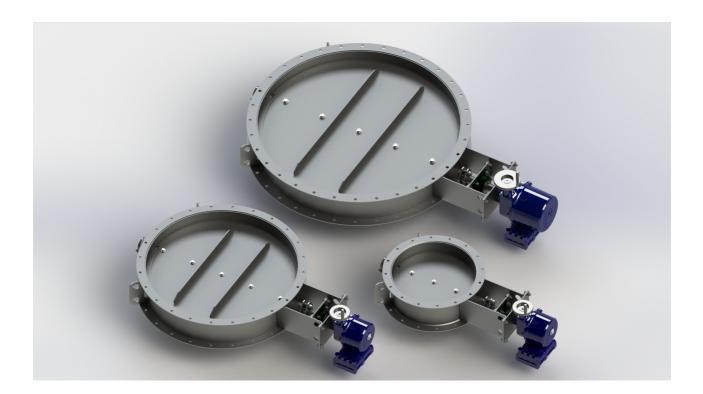

## DTL have now launched a Standard Range of Butterfly Damper Valves available for quick delivery, in a variety of materials, for all applications that require a shut-off of up to 99.8%.

The new range, which are powered by premium quality actuation and controls, are available in diameters ranging from 200mm to 1200mm (in increments of 50mm) and are designed for maximum design pressures of 500mmWG, in 3 temperature ranges to accommodate operating temperatures of up to 600 Deg C.

All options can be fitted with pneumatic rack & pinion actuators (double acting or spring return), electric quarter turn actuator or manual gearbox & handwheel. Materials of construction and ordering options / codes are shown below – alternatively <u>CLICK</u> <u>HERE</u> to request our Standard Range product flyer.